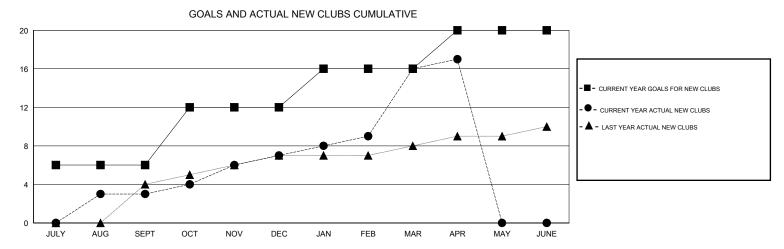

## MONTHLY MEMBERSHIP PROGRESS REPORT

District 318 D

Results as of: 4/30/2017

| DROPPED CLUBS: 2  DROPPED MEMBERS |           | 109 CLUBS OF 135 ADDED 1 OR MORE<br>NEW MEMBERS | GENDER DISTRI<br>MALE<br>FEMALE   | 1BUTION<br>4,225 (85.87%)<br>695 (14.13%) |       |
|-----------------------------------|-----------|-------------------------------------------------|-----------------------------------|-------------------------------------------|-------|
| DECEASED                          | 6         | CLICK HERE FOR CUMULATIVE MEMBERSHIP DATA       | TOTAL FAMILY UNIT MEMBERS         |                                           | 1,186 |
| CLUB CANCELLED OTHER              | 50<br>259 |                                                 | FAMILY MEMBERS PAYING HALF 6 DUES |                                           | 618   |
| TOTAL                             | 315       |                                                 |                                   |                                           |       |