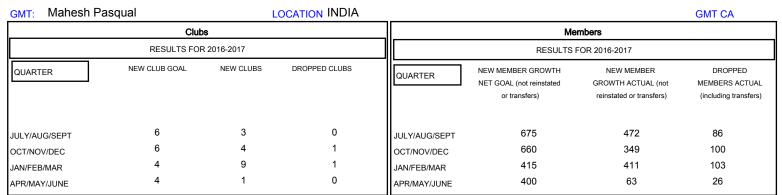

## MONTHLY MEMBERSHIP PROGRESS REPORT

District 318 D

Results as of: 4/30/2017

| DROPPED CLUBS: 2  DROPPED MEMBERS |           | 109 CLUBS OF 135 ADDED 1 OR MORE<br>NEW MEMBERS | GENDER DISTRI<br>MALE<br>FEMALE   | 1BUTION<br>4,225 (85.87%)<br>695 (14.13%) |       |
|-----------------------------------|-----------|-------------------------------------------------|-----------------------------------|-------------------------------------------|-------|
| DECEASED                          | 6         | CLICK HERE FOR CUMULATIVE MEMBERSHIP DATA       | TOTAL FAMILY UNIT MEMBERS         |                                           | 1,186 |
| CLUB CANCELLED OTHER              | 50<br>259 |                                                 | FAMILY MEMBERS PAYING HALF 6 DUES |                                           | 618   |
| TOTAL                             | 315       |                                                 |                                   |                                           |       |