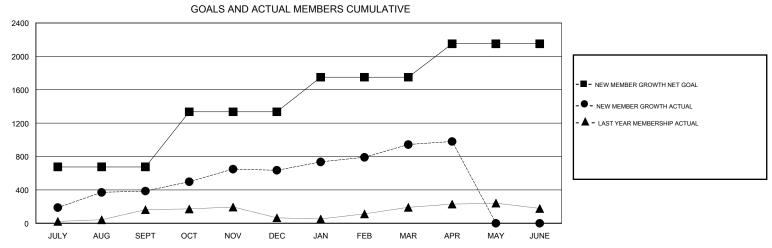

## MONTHLY MEMBERSHIP PROGRESS REPORT

District 318 D

Results as of: 4/30/2017

| DROPPED CLUBS: 2  DROPPED MEMBERS |           | 109 CLUBS OF 135 ADDED 1 OR MORE<br>NEW MEMBERS | GENDER DISTRI<br>MALE<br>FEMALE   | 1BUTION<br>4,225 (85.87%)<br>695 (14.13%) |       |
|-----------------------------------|-----------|-------------------------------------------------|-----------------------------------|-------------------------------------------|-------|
| DECEASED                          | 6         | CLICK HERE FOR CUMULATIVE MEMBERSHIP DATA       | TOTAL FAMILY UNIT MEMBERS         |                                           | 1,186 |
| CLUB CANCELLED OTHER              | 50<br>259 |                                                 | FAMILY MEMBERS PAYING HALF 6 DUES |                                           | 618   |
| TOTAL                             | 315       |                                                 |                                   |                                           |       |